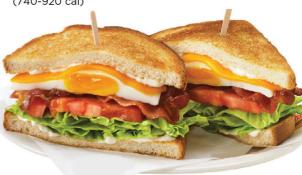

# BREAKFAST B.E.L.T. SANDWICH\*

Fried egg, Cheddar cheese, Applewood smoked bacon, crisp leaf lettuce, fresh tomato and mayonnaise on sourdough toast. (740-920 cal)

Breakfast B.E.L.T\*