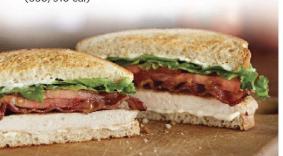

### BACON, LETTUCE & TOMATO SANDWICH

Applewood smoked bacon, lettuce, tomato & mayonnaise on sourdough bread. (690 cal)