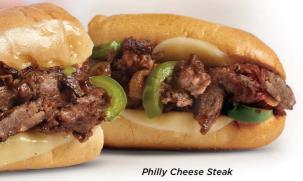

### PHILLY CHEESE STEAK

Thinly sliced sirloin steak, grilled to perfection, mixed with caramelized onions & green peppers, topped with Provolone cheese. Served on a hoagie roll. (780 cal)