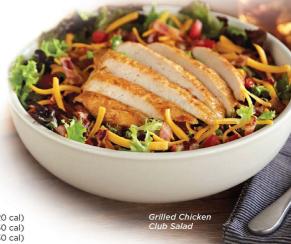

# GRILLED OR CRISPY CHICKEN CLUB SALAD

Grilled chicken breast or lightly breaded chicken tenders served on seasonal greens with chopped Applewood smoked bacon, diced tomatoes shredded Cheddar cheese & choice of dressing. (400/420 cal)