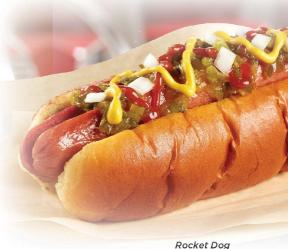

#### ROCKET DOG

Hot dog served with your choice of ketchup, mustard, relish or onion. (480 cal)