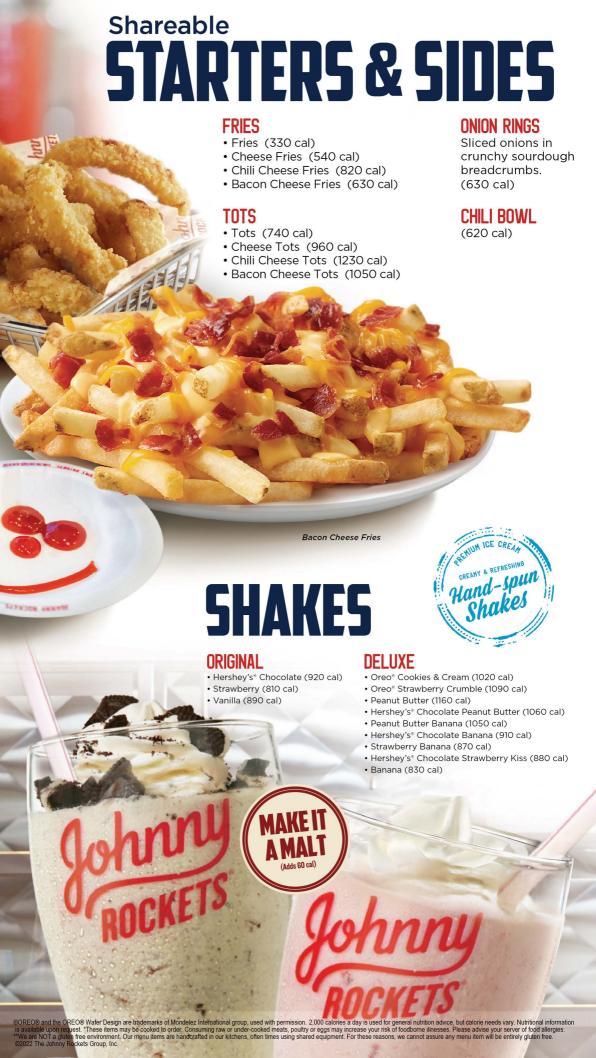

# BURGERS

All Burgers are Served on a Brioche Bun SUBSTITUTE YOUR PROTEIN OR BUN BEEF (210 CAL) NO CHARGE • CHICKEN BREAST (160 CAL)
TURKEY (340 CAL) NO CHARGE • GARDEIN PATTY\* (120 CAL) NO CHARGE WHEAT BUN (190 CAL) NO CHARGE • UDI'S\* BUN\* (270 CAL)

## THE ORIGINAL\*

The one that started it all! Lettuce, tomato, chopped onion, relish, pickles, mustard and mayo. (680 cal)

### **BACON CHEDDAR\***

Applewood smoked bacon, Cheddar cheese, lettuce, tomato and sliced onion with our Special Sauce.

Single (770 cal) Double (1150 cal)

### ROCKET SINGLE®\*

Our signature burger includes Cheddar cheese, lettuce, tomato and sliced onion with our Special Sauce. Single (680 cal)

Double (970 cal)

## SMOKE HOUSE\*

Applewood smoked bacon, crispy sourdough onion rings, Cheddar cheese & our Smoke House BBQ Ranch. Single (800 cal)

Double (1180 cal)

### SPICY HOUSTON\*

Spicy jalapeños, Pepper Jack cheese, lettuce, tomato & our Smokin' Chipotle Ranch. Single (640 cal)

Double (930 cal)

## ROUTE 66\*

Swiss cheese, grilled mushrooms, caramelized onions & mayonnaise. Single (770 cal) Double (1060 cal)

# BLACK BEAN BURGER® (GARDEIN® PATTY)

Lettuce, tomato, and mayonnaise on a whole wheat bun.

(340 cal)

# **BURGER EXTRAS**

Smoke House Double

- Bacon (2) (90 cal)
- · Avocado (Seasonal) (180 cal)
- Chili Topping (130 cal) Onion Rings (2) (100 cal)
- Grilled Mushrooms (10 cal)
- Grilled Green Peppers (30 cal)
- Jalapeños (5 cal)

### CHEESE:

- American (70 cal) Cheddar (70 cal)
- Pepper Jack (80 cal)
- Provolone (80 cal)
- Swiss Cheese (80 cal)
- · Cheddar Cheese
- Sauce (40 cal)