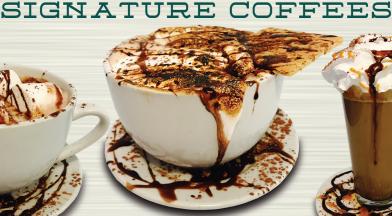

### HH 000000 SOFT DRINKS

HASH HOUSE ESPRESSO

> **DOUBLE SHOT ESPRESSO 4.75 DOUBLE CAPPUCCINO OR LATTE** 6.25

**DOUBLE SHOT MOCHA** W/ WHIPPED CREAM 7.75

····CINNAMON ROLL A GO GO 12.50

KEEP THE TWISTED MUG

**ASK ABOUT HASH HOUSE** SOUVENIR GLASSES

**BANANA LATTE** 8.75

try our new **SAMBUCA** 

**COLD BREW** 

11.00

**OLD SCHOOL HOT CHOCOLATE** 6.75

HASH HOUSE

**CAMPFIRE SMORES MOCHA** 11.00