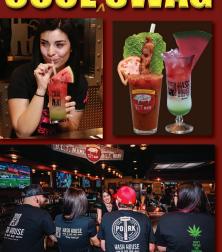

MARY

B.L.T. MARY

**HILLCREST** 

**BLOODY MARY** w/jalapeño stuffed green

olives, blue lake green

beans, fresh horseradish

and black pepper

ARY

**CHECK OUT** OUR TITO'S "SKINNY" TITO'S & SODA

B.L.T. MARY

INDIANA CAESAR Ketel One, Clamato and **BLOODY MARIA** Cuervo Silver tequila w/ jalapeño stuffed green olives, blue lake green HH mary mix w/ grape tomatoes, jalapeño stuffed green olive, rosemary beans, fresh horseradish and black pepper garnish and a bacon rim

TEX MEX
Cuervo Silver tequila, HH
mary mix, jalapeño and
lime garnish with our taco seasoning rim KEEP THE TWISTED GLASS 17.50

**BUD LIGHT MILLER LITE COORS LIGHT MICHELOB ULTRA BUDWEISER 250Z** 

**STELLA ARTOIS CORONA EXTRA MODELO ESPECIAL CORONA NEWCASTLE GUINNESS** HEINEKEN