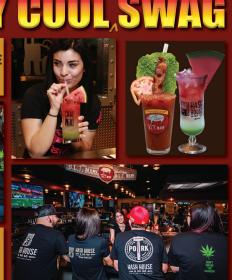

MARY

B.L.T. MARY

**HILLCREST** 

**BLOODY MARY** w/jalapeño stuffed green

olives, blue lake green

beans, fresh horseradish

and black pepper

ARY

**CHECK OUT** OUR TITO'S "SKINNY" TITO'S & SODA

B.L.T. MARY

INDIANA CAESAR Ketel One, Clamato and **BLOODY MARIA** Cuervo Silver tequila w/ jalapeño stuffed green olives, blue lake green HH mary mix w/ grape tomatoes, jalapeño stuffed green olive, rosemary beans, fresh horseradish and black pepper garnish and a bacon rim

TEX MEX
Cuervo Silver tequila, HH
mary mix, jalapeño and
lime garnish with our taco seasoning rim KEEP THE TWISTED GLASS 17.50

**BUD LIGHT MILLER LITE COORS LIGHT MICHELOB ULTRA BUDWEISER 250Z** 

**STELLA ARTOIS CORONA EXTRA MODELO ESPECIAL CORONA NEWCASTLE GUINNESS** HEINEKEN