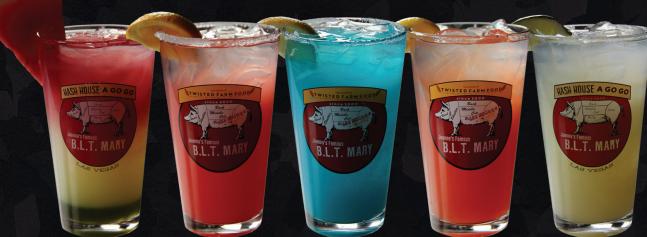

#### **HASH HOUSE TWISTED SOUVENIR GLASSES!**

Cool glasses that will delight you and impress your friends. TAKE SOME HOME TODAY!

LIST 6oz 9oz Bottle

KENDALL-JACKSON CHARDONNAY 10.00 12.00 34.00

WINE

MARY

B.L.T. MARY

**HILLCREST** 

**BLOODY MARY** w/jalapeño stuffed green

olives, blue lake green

beans, fresh horseradish

and black pepper

ARY

**CHECK OUT** OUR TITO'S "SKINNY" TITO'S & SODA

B.L.T. MARY

INDIANA CAESAR Ketel One, Clamato and **BLOODY MARIA** Cuervo Silver tequila w/ jalapeño stuffed green olives, blue lake green HH mary mix w/ grape tomatoes, jalapeño stuffed green olive, rosemary beans, fresh horseradish and black pepper garnish and a bacon rim