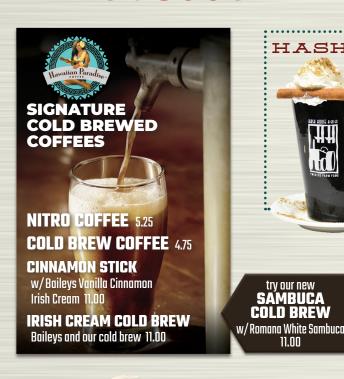

### HH 000000 SOFT DRINKS

HASH HOUSE ESPRESSO

> **DOUBLE SHOT ESPRESSO 4.75 DOUBLE CAPPUCCINO OR LATTE** 6.25

**DOUBLE SHOT MOCHA** W/ WHIPPED CREAM 7.75

····CINNAMON ROLL A GO GO 12.50

KEEP THE TWISTED MUG

**ASK ABOUT HASH HOUSE** SOUVENIR GLASSES

**BANANA LATTE** 8.75

try our new **SAMBUCA** 

**COLD BREW** 

11.00

**OLD SCHOOL HOT CHOCOLATE** 6.75

HASH HOUSE

**CAMPFIRE SMORES MOCHA** 11.00